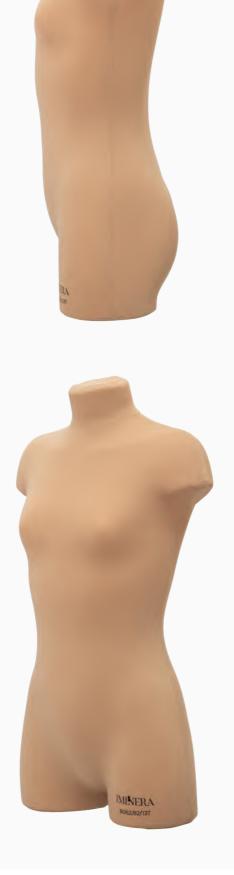

### **Realistic anatomy**

Children's tailor's torsos differ from typical dress forms in taut shapes, sporty posture, and well-defined lumbar deflection. Dress form torsos with hip and start of the legs also constructed taking into account the anatomy of the child's sports body.

The shoulders are extended. The shoulder blades are removed. Full shoulder girdle. Tucked up belly. The precise anatomy of the hips and buttocks. Narrowed waistline. Symmetry about the center seam. Extended gusset. Flatback and actual lumbar deflection. The dummies of the entire row have the posture of performing athletes with typical parameters.

The removable Sport Kids cover is made of smooth neoprene in a shade similar to tanned skin. The dress form does not distract attention from the outfit, which is important when working with decor and translucent fabrics.