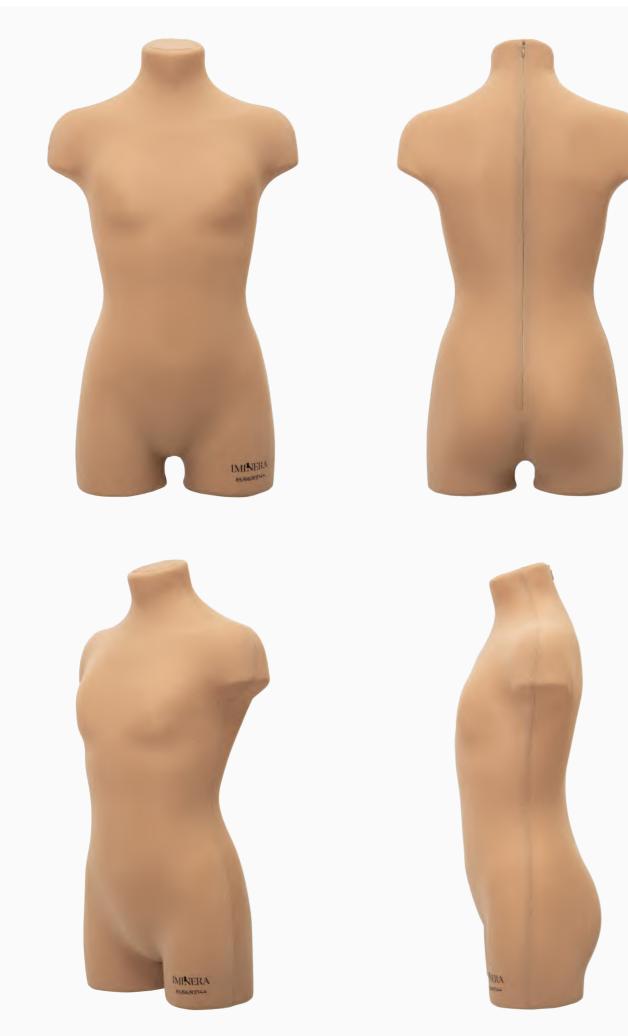

### **Realistic anatomy**

Children's tailor's torsos differ from typical dress forms in taut shapes, sporty posture, and well-defined lumbar deflection. Dress form torsos with hip and start of the legs also constructed taking into account the anatomy of the child's sports body.

The shoulders are extended. The shoulder blades are removed. Full shoulder girdle. Tucked up belly. The precise anatomy of the hips and buttocks. Narrowed waistline. Symmetry about the center seam. Extended gusset. Flatback and actual lumbar deflection. The dummies of the entire row have the posture of performing athletes with typical parameters.

### Dress form torso materials

The base of the torso is made of polyurethane foam. The torso is resilient and easily takes on its original shape after compression. The cast monolithic base is resistant to the effects of needles, moisture, and temperature. You can work on the dress form using the draping method, ironing. Inside the torso, there is a hidden support system that prevents the dummy from loosening and deforming even after prolonged use.

The removable Sport Kids cover is made of smooth neoprene in a shade similar to tanned skin. The dress form does not distract attention from the outfit, which is important when working with decor and translucent fabrics.