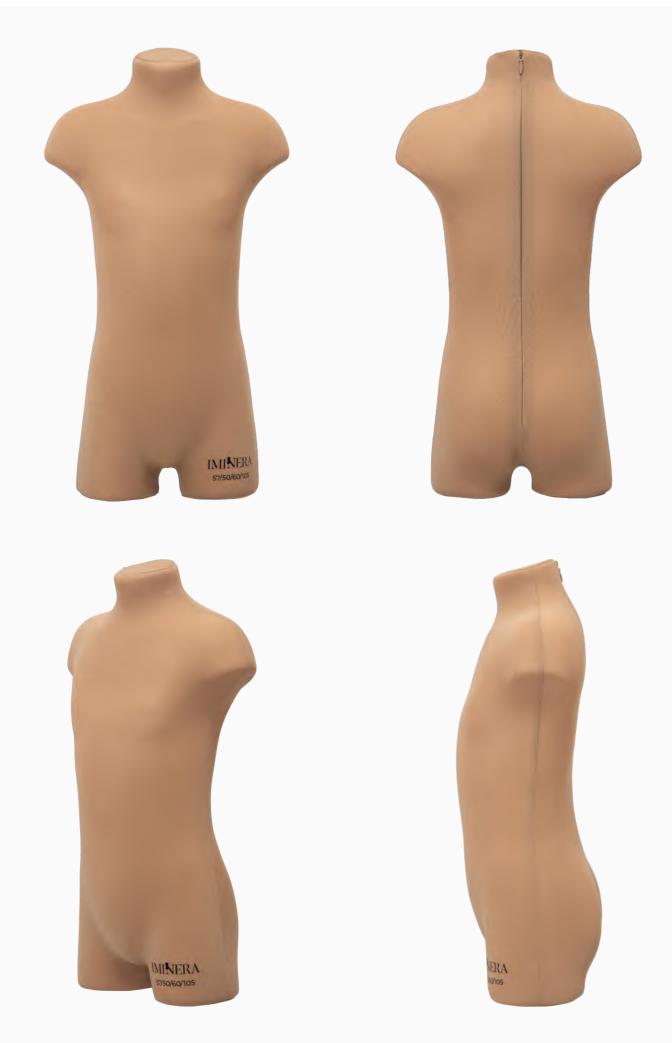

# S8+ size

### Measurements

| HEIGHT | 125 |  |
|--------|-----|--|
| BUST   | 57  |  |
| WAIST  | 50  |  |

#### CURVE

105

HIPS