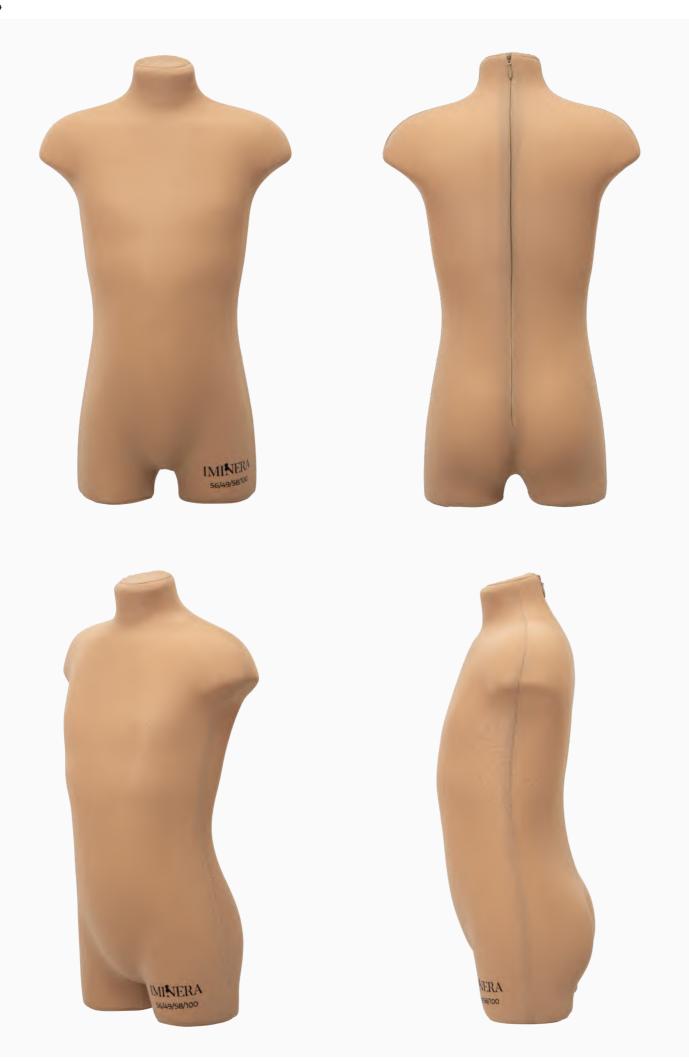

# S6+ size

# Measurements

| HEIGHT | 115 |  |
|--------|-----|--|
| BUST   | 56  |  |
| WAIST  | 49  |  |

#### CURVE

HIPS

58