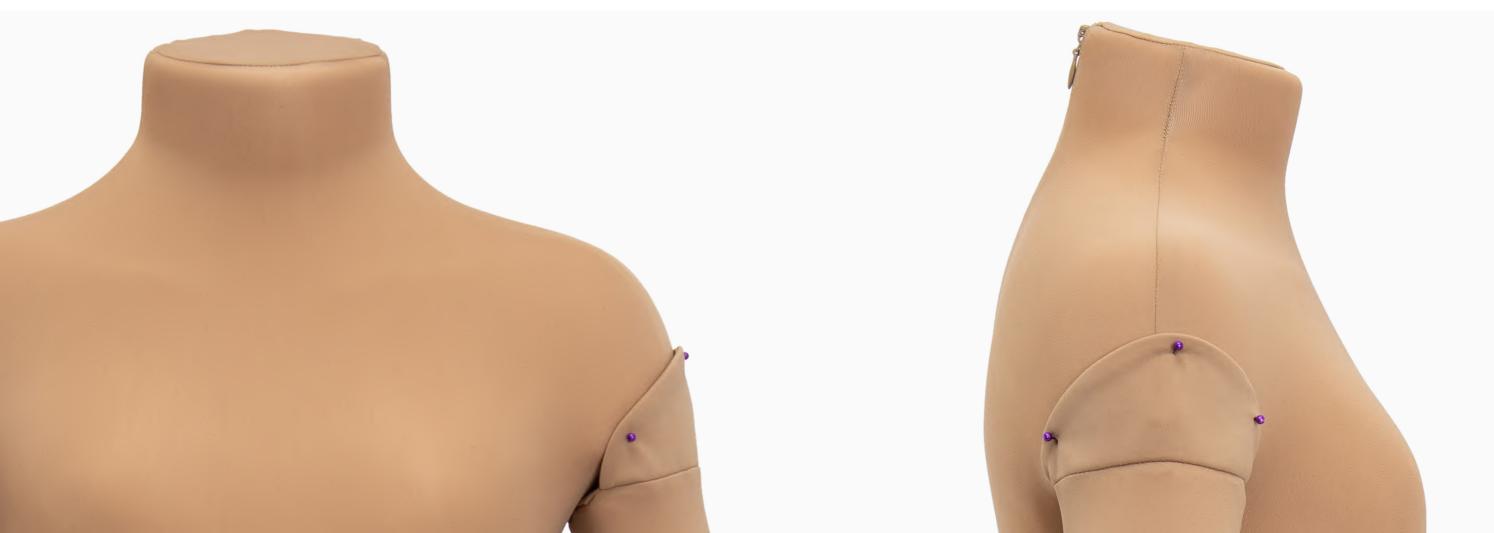

The shoulders with the beginning of the arms will come in handy when working with sleeves. Thanks to the softness and elasticity of the base, tight-fitting garments are as easy to put on the shoulders as they are loose.

The pins can be injected to the full depth of the torso at any angle.

The soft material allows you to grip the torso when removing and donning tightfitting garments.

Resistant to steam and temperature, it fits perfectly for steam ironing.