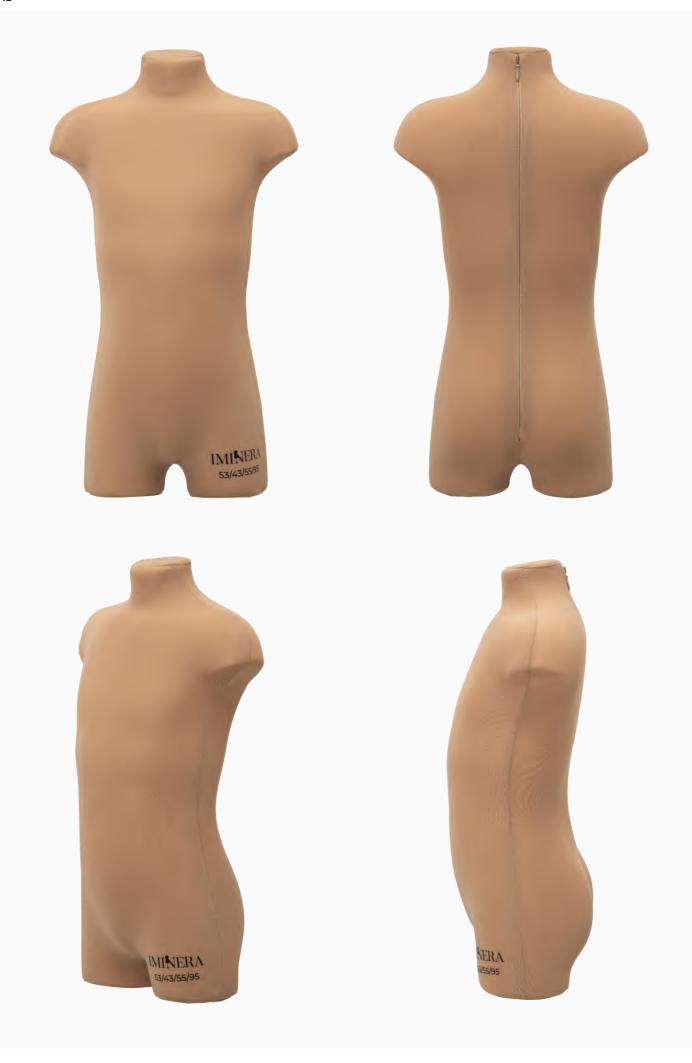

### **Realistic anatomy**

Children's tailor's torsos differ from typical dress forms in taut shapes, sporty posture, and well-defined lumbar deflection. Dress form torsos with hip and start of the legs also constructed taking into account the anatomy of the child's sports body.

The shoulders are extended. The shoulder blades are removed. Full shoulder girdle. Tucked up belly. The precise anatomy of the hips and buttocks. Narrowed waistline. Symmetry about the center seam. Extended gusset. Flatback and actual lumbar deflection. The dummies of the entire row have the posture of performing athletes with typical parameters.

# Dance Kids in detail

The figure of a child playing sports is different from the usual structure of a child's body. The lines of the abdomen and back are much smoother, the chest is higher.

The beginning of the legs of the dress forms helps in the construction and sewing of the products of the waistband, swimsuits, and underwear. Legs, settings, and distance between them are verified and built based on real data.