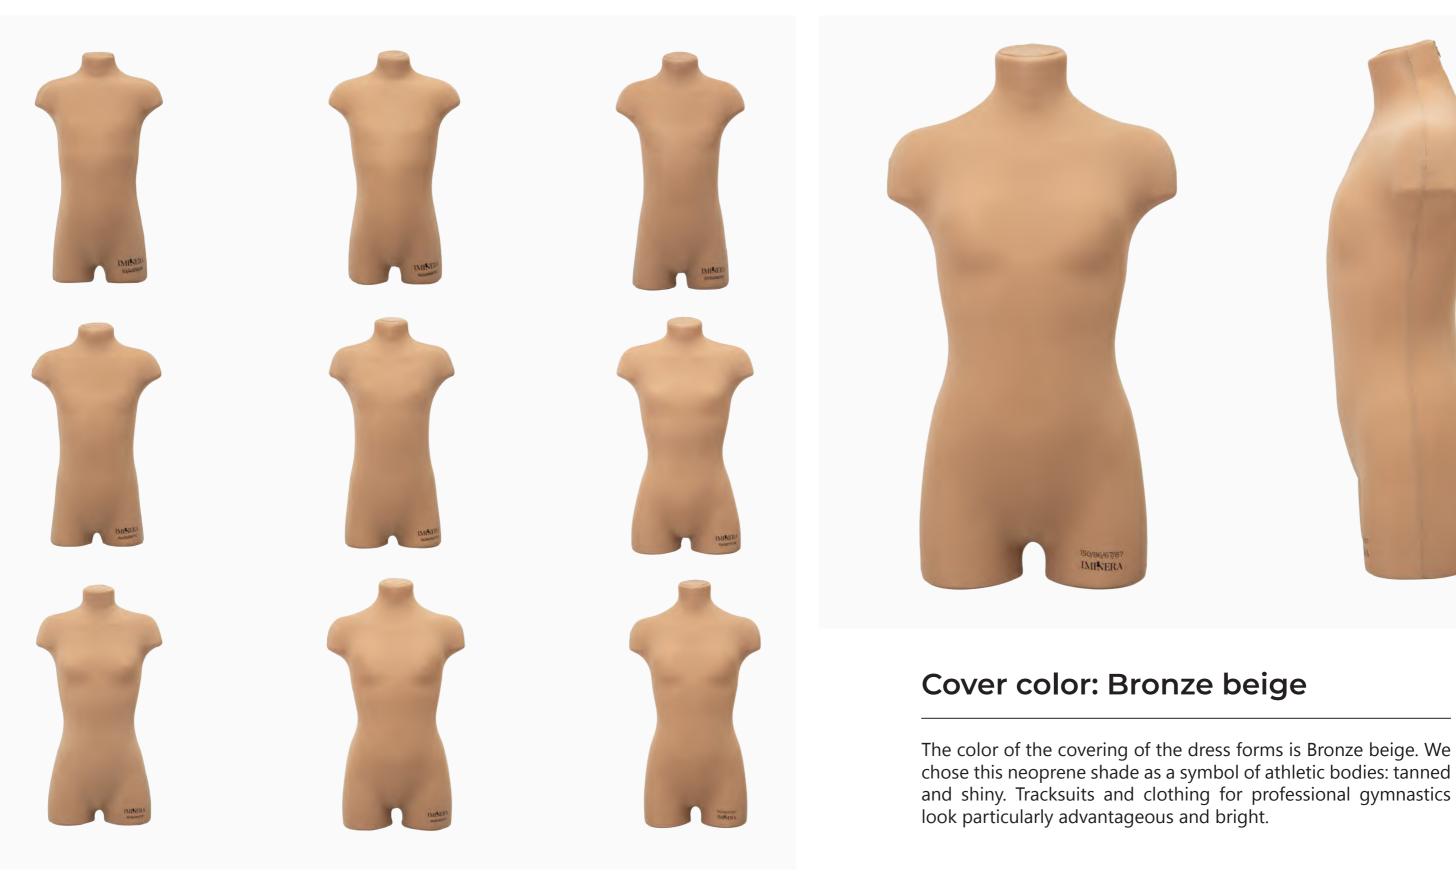

6 150/86/67/87 IMINERA

With the help of a dummy, you can create and try on gymnastics suits with an arc from 95 cm to 150 cm. The model range consists of 9 dummies. ■

The porous structure of the base allows for quick recovery after compression.

The removable Sport Kids cover is made of smooth neoprene in a shade similar to tanned skin. The dress form does not distract attention from the outfit, which is important when working with decor and translucent fabrics.