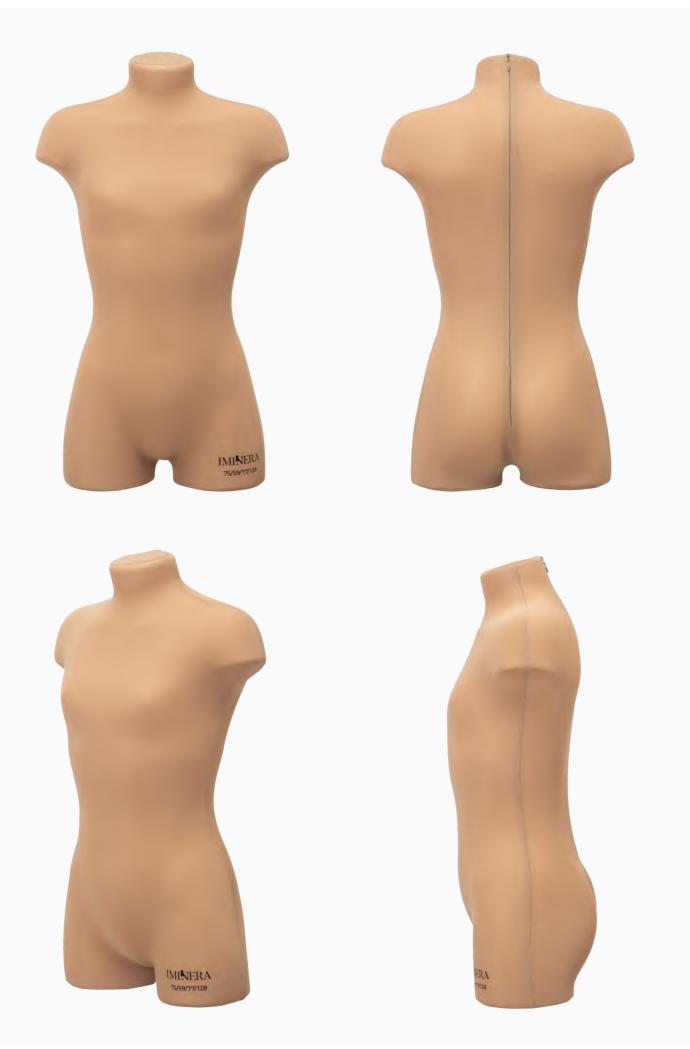

### **Realistic anatomy**

Children's tailor's torsos differ from typical dress forms in taut shapes, sporty posture, and well-defined lumbar deflection. Dress form torsos with hip and start of the legs also constructed taking into account the anatomy of the child's sports body.

The shoulders are extended. The shoulder blades are removed. Full shoulder girdle. Tucked up belly. The precise anatomy of the hips and buttocks. Narrowed waistline. Symmetry about the center seam. Extended gusset. Flatback and actual lumbar deflection. The dummies of the entire row have the posture of performing athletes with typical parameters.

### Dress form torso materials

The base of the torso is made of polyurethane foam. The torso is resilient and easily takes on its original shape after compression. The cast monolithic base is resistant to the effects of needles, moisture, and temperature. You can work on the dress form using the draping method, ironing. Inside the torso, there is a hidden support system that prevents the dummy from loosening and deforming even after prolonged use.

The removable Sport Kids cover is made of smooth neoprene in a shade similar to tanned skin. The dress form does not distract attention from the outfit, which is important when working with decor and translucent fabrics.