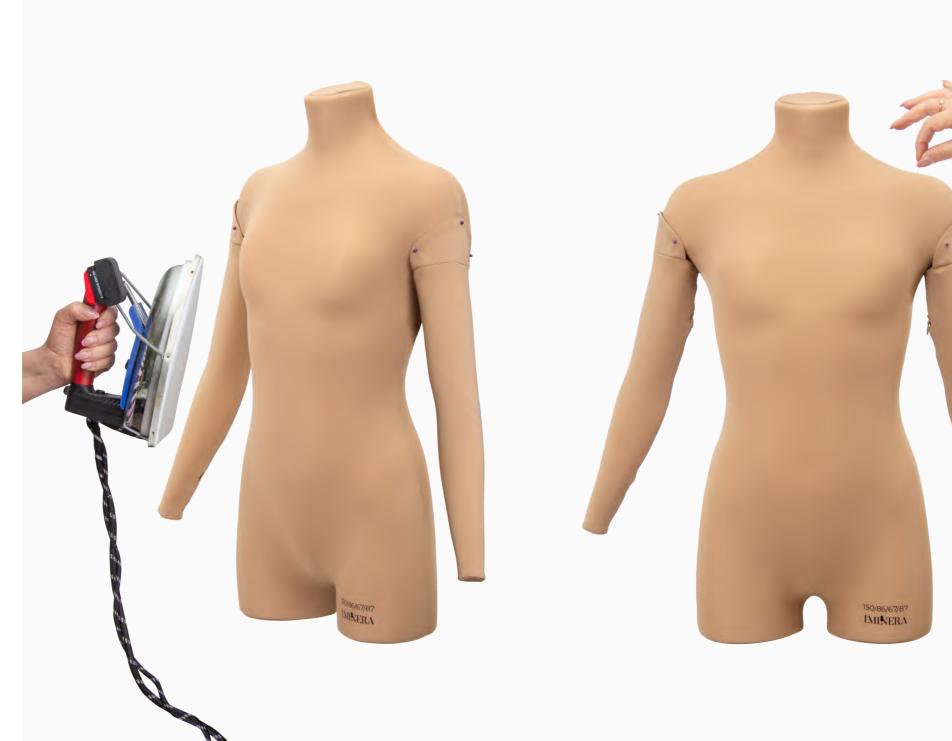

### Dress form torso materials

The base of the torso is made of polyurethane foam. The torso is resilient and easily takes on its original shape after compression. The cast monolithic base is resistant to the effects of needles, moisture, and temperature. You can work on the dress form using the draping method, ironing. Inside the torso, there is a hidden support system that prevents the dummy from loosening and deforming even after prolonged use.

The removable Sport Kids cover is made of smooth neoprene in a shade similar to tanned skin. The dress form does not distract attention from the outfit, which is important when working with decor and translucent fabrics.

The pins can be injected to the full depth of the torso at any angle.

The soft material allows you to grip the torso when removing and donning tightfitting garments.

Resistant to steam and temperature, it fits perfectly for steam ironing.