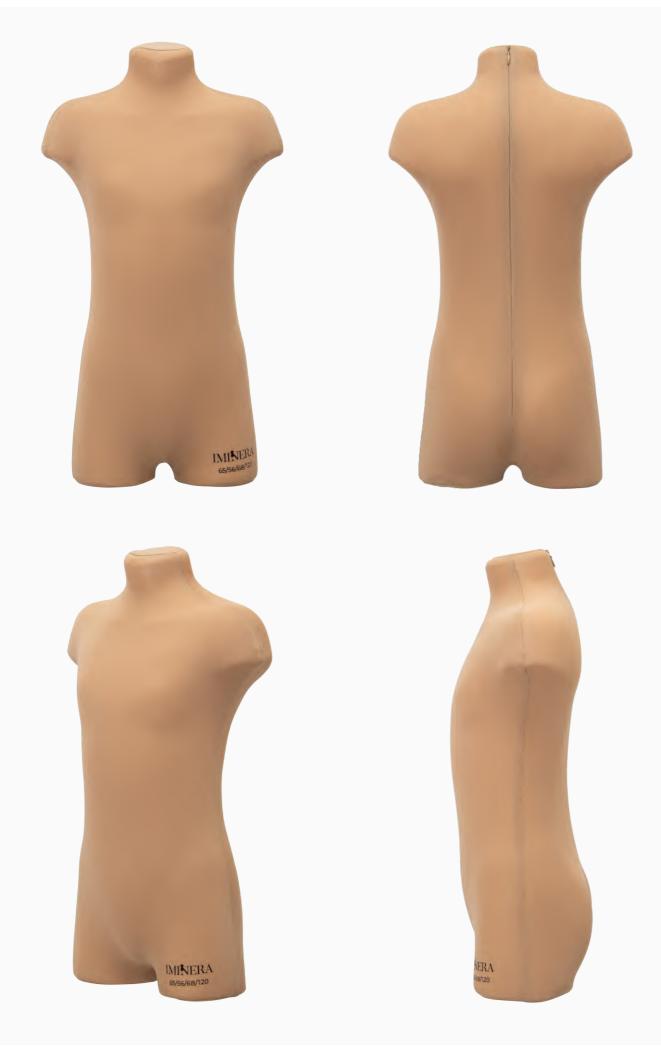

### **Realistic anatomy**

Children's tailor's torsos differ from typical dress forms in taut shapes, sporty posture, and well-defined lumbar deflection. Dress form torsos with hip and start of the legs also constructed taking into account the anatomy of the child's sports body.

The shoulders are extended. The shoulder blades are removed. Full shoulder girdle. Tucked up belly. The precise anatomy of the hips and buttocks. Narrowed waistline. Symmetry about the center seam. Extended gusset. Flatback and actual lumbar deflection. The dummies of the entire row have the posture of performing athletes with typical parameters.

The removable Sport Kids cover is made of smooth neoprene in a shade similar to tanned skin. The dress form does not distract attention from the outfit, which is important when working with decor and translucent fabrics.

# Dance Kids in detail

The figure of a child playing sports is different from the usual structure of a child's body. The lines of the abdomen and back are much smoother, the chest is higher.

The beginning of the legs of the dress forms helps in the construction and sewing of the products of the waistband, swimsuits, and underwear. Legs, settings, and distance between them are verified and built based on real data.

The shoulders with the beginning of the arms will come in handy when working with sleeves. Thanks to the softness and elasticity of the base, tight-fitting garments are as easy to put on the shoulders as they are loose.