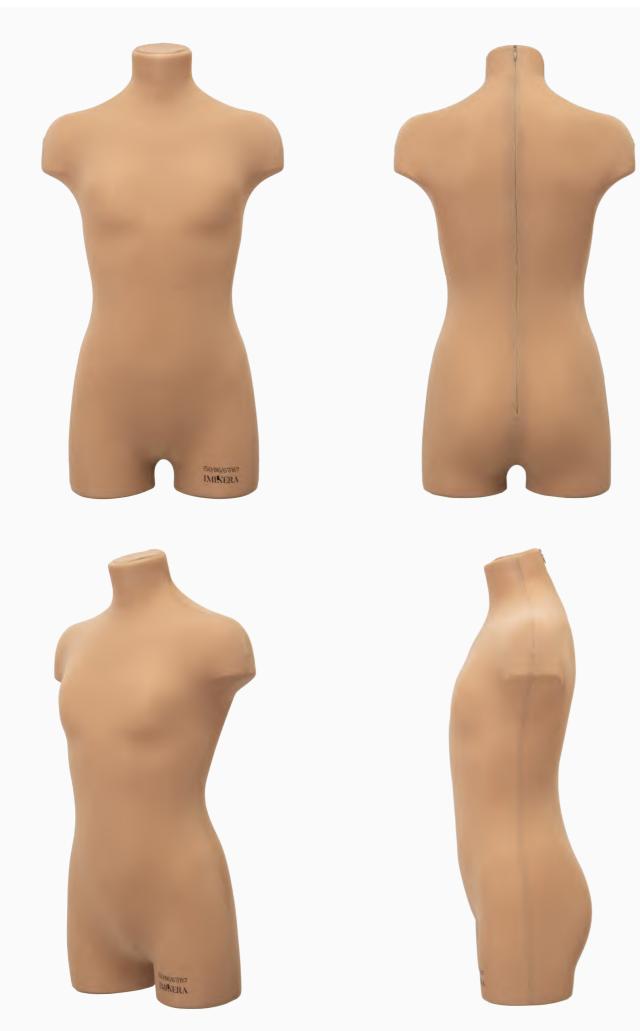

### **Realistic anatomy**

Children's tailor's torsos differ from typical dress forms in taut shapes, sporty posture, and well-defined lumbar deflection. Dress form torsos with hip and start of the legs also constructed taking into account the anatomy of the child's sports body.

The shoulders are extended. The shoulder blades are removed. Full shoulder girdle. Tucked up belly. The precise anatomy of the hips and buttocks. Narrowed waistline. Symmetry about the center seam. Extended gusset. Flatback and actual lumbar deflection. The dummies of the entire row have the posture of performing athletes with typical parameters.

### Dress form torso materials

The base of the torso is made of polyurethane foam. The torso is resilient and easily takes on its original shape after compression. The cast monolithic base is resistant to the effects of needles, moisture, and temperature. You can work on the dress form using the draping method, ironing. Inside the torso, there is a hidden support system that prevents the dummy from loosening and deforming even after prolonged use.

The removable Sport Kids cover is made of smooth neoprene in a shade similar to tanned skin. The dress form does not distract attention from the outfit, which is important when working with decor and translucent fabrics.