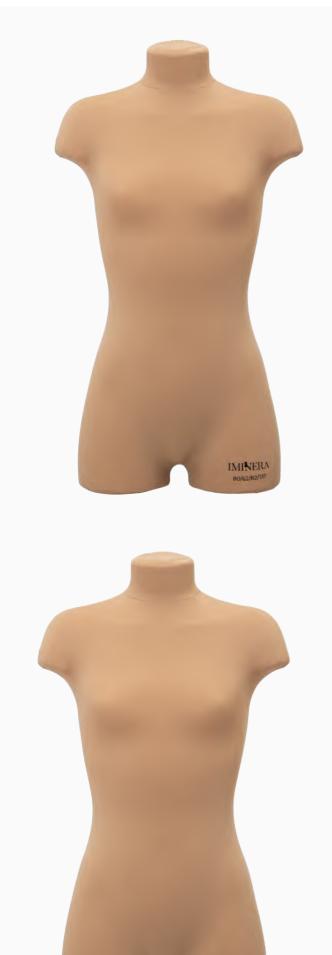

### **Realistic anatomy**

Children's tailor's torsos differ from typical dress forms in taut shapes, sporty posture, and well-defined lumbar deflection. Dress form torsos with hip and start of the legs also constructed taking into account the anatomy of the child's sports body.

The shoulders are extended. The shoulder blades are removed. Full shoulder girdle. Tucked up belly. The precise anatomy of the hips and buttocks. Narrowed waistline. Symmetry about the center seam. Extended gusset. Flatback and actual lumbar deflection. The dummies of the entire row have the posture of performing athletes with typical parameters.

The removable Sport Kids cover is made of smooth neoprene in a shade similar to tanned skin. The dress form does not distract attention from the outfit, which is important when working with decor and translucent fabrics.