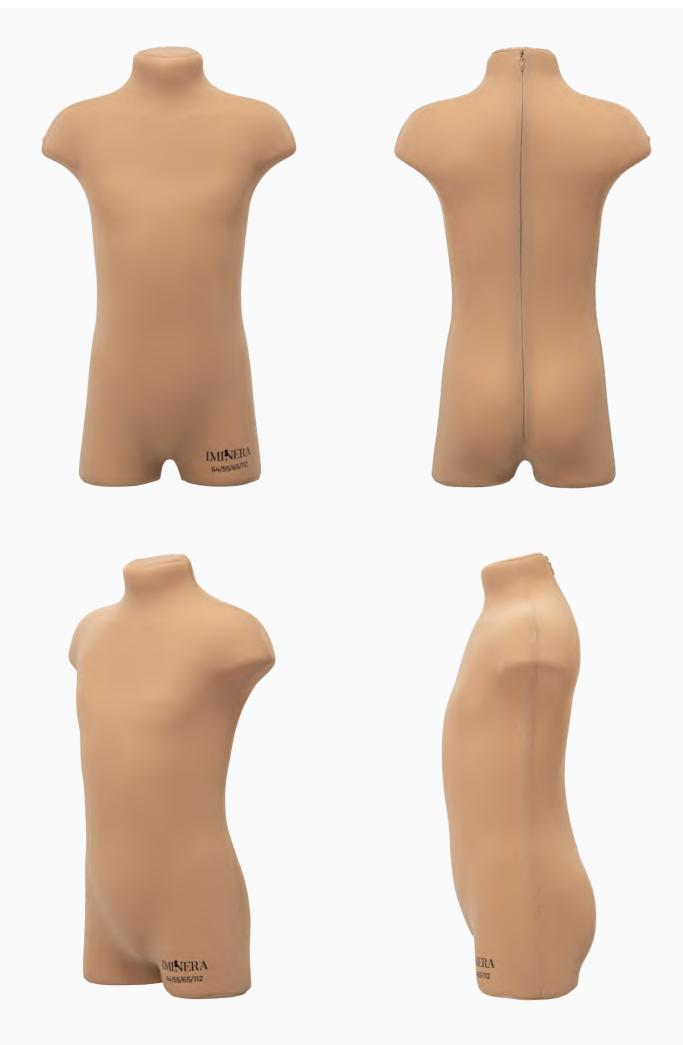

# S12+ size

# Measurements

| HEIGHT | 154 |  |
|--------|-----|--|
| BUST   | 75  |  |
| WAIST  | 59  |  |

#### CURVE

128

77

HIPS

IMINERA