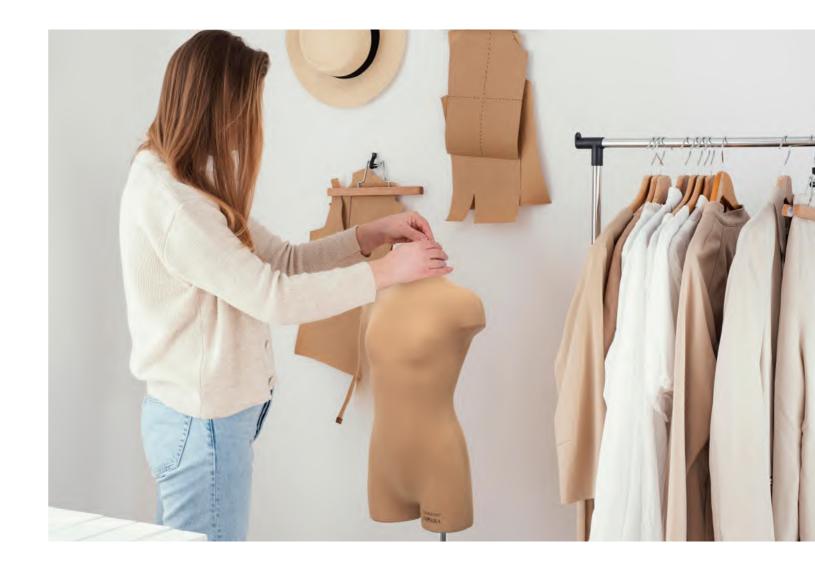

### Purpose of the dress form

When creating elegant looks, every detail and a clear fit are important. The master does not always have the opportunity to work with a live model or a customer. Often the clients of costume tailoring shops are located in another city or even country, and fitting becomes physically impossible. To work with such customers, you just need to buy a sewing dummy. On the torso, you can drape, try on, decorate costumes, and also demonstrate the appearance of the finished product.

### **Sport Kids**

Soft dress forms are perfect for sewing gymnastic suits. When sewing a gymnastic leotard, the tailor must take into account all the rules of the regulations and accurately fit the product to the figure for the comfort of the athlete. The slightest inaccuracy in the cut can create an ugly fold or chafe an uncomfortable seam. A dress form for sewing gymnastics suits is always ready to help with fitting, fitting, and even modeling using the draping method.